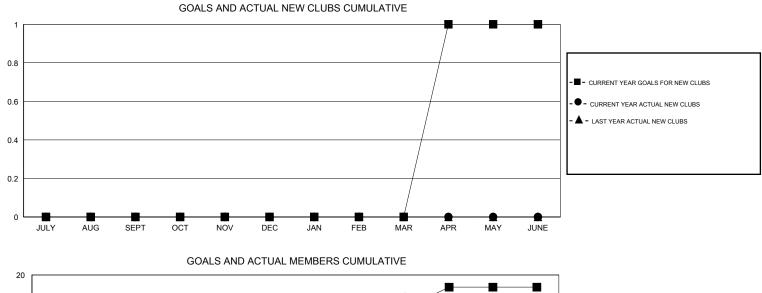

## LOCATION VIRGINIA

| Clubs RESULTS FOR 2013-2014 |   |   |   |   | Members<br>RESULTS FOR 2013-2014 |     |    |    |     |
|-----------------------------|---|---|---|---|----------------------------------|-----|----|----|-----|
|                             |   |   |   |   |                                  |     |    |    |     |
| JULY/AUG/SEPT               | 0 | 0 | 0 | 0 | JULY/AUG/SEPT                    | -14 | 23 | 41 | -18 |
| OCT/NOV/DEC                 | 0 | 0 | 0 | 0 | OCT/NOV/DEC                      | 3   | 37 | 45 | -8  |
| JAN/FEB/MAR                 | 0 | 0 | 0 | 0 | JAN/FEB/MAR                      | 1   | 33 | 34 | -1  |
| APR/MAY/JUNE                | 1 | 0 | 0 | 0 | APR/MAY/JUNE                     | 19  | 0  | 0  | 0   |