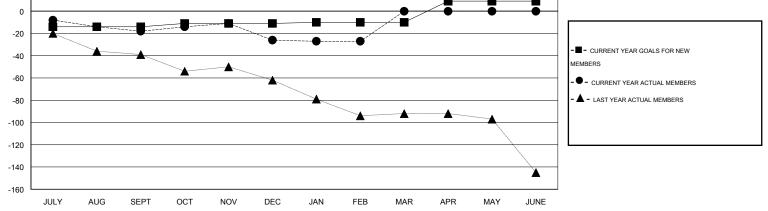

## LOCATION VIRGINIA

| Clubs RESULTS FOR 2013-2014 |   |   |   |   | Members<br>RESULTS FOR 2013-2014 |     |    |    |     |
|-----------------------------|---|---|---|---|----------------------------------|-----|----|----|-----|
|                             |   |   |   |   |                                  |     |    |    |     |
| JULY/AUG/SEPT               | 0 | 0 | 0 | 0 | JULY/AUG/SEPT                    | -14 | 23 | 41 | -18 |
| OCT/NOV/DEC                 | 0 | 0 | 0 | 0 | OCT/NOV/DEC                      | 3   | 37 | 45 | -8  |
| JAN/FEB/MAR                 | 0 | 0 | 0 | 0 | JAN/FEB/MAR                      | 1   | 33 | 34 | -1  |
| APR/MAY/JUNE                | 1 | 0 | 0 | 0 | APR/MAY/JUNE                     | 19  | 0  | 0  | 0   |